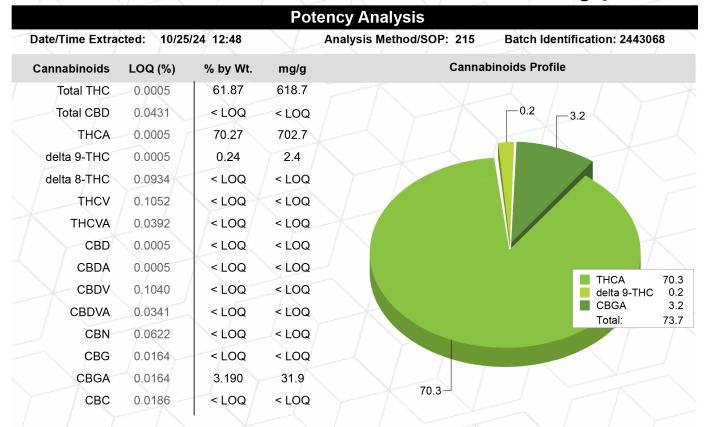

#### **Results at a Glance**

Total THC: 61.87 %

Total CBD : <LOQ (0.0431%) %

Nolan Mundie Lab Director - 10/29/2024

Page 1 of 4

These results relate only to the sample included on this report. The report may not be reproduced except in full, without the written permission of Green Leaf Lab. This is for informational testing and is not compliance testing. Lab results apply to the sample as received.

### Jefferson E-Commerce

rebekah@roguecloudco.com

Total THC = delta 9-THC + (THCA \* 0.877) Total CBD = CBD + (CBDA \* 0.877) Total CBG = CBG + (CBGA \* 0.878) LOQ=Limit of Quantification, the lowest measurable concentration of an analyte. THCA, delta 9-THC, delta 8-THC, CBDA and CBD are accredited by TNI 2016 and ISO 17025